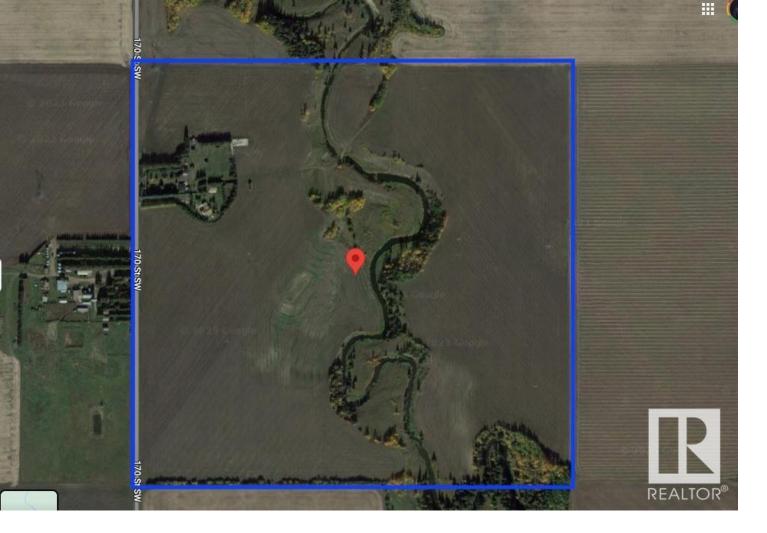

## 5915 170 Street Edmonton AB

\$8,500,000

Nestled in the heart of natural beauty and strategic potential, this remarkable 160-acre holding property is a visionary's dream come true. Embracing the serenity of a creek that gracefully winds its way through the property, this land holds immense promise for future development and investment. Situated at the intersection of nature and opportunity, this pristine parcel of land invites you to envision a future where community and conservation coexist harmoniously. The 160-acre holding property is a canvas ready for a visionary brush. The property is currently under the lens for future development plans, which could include residential, Commercial, recreational, or mixed-use developments, depending on zoning and local regulations. The strategic location, along with the serene creek and picturesque landscapes, opens up numerous possibilities for creating a community that harmonizes with nature. Imagine upscale residences nestled among lush greenery, recreational facilities designed to maximize the creek.