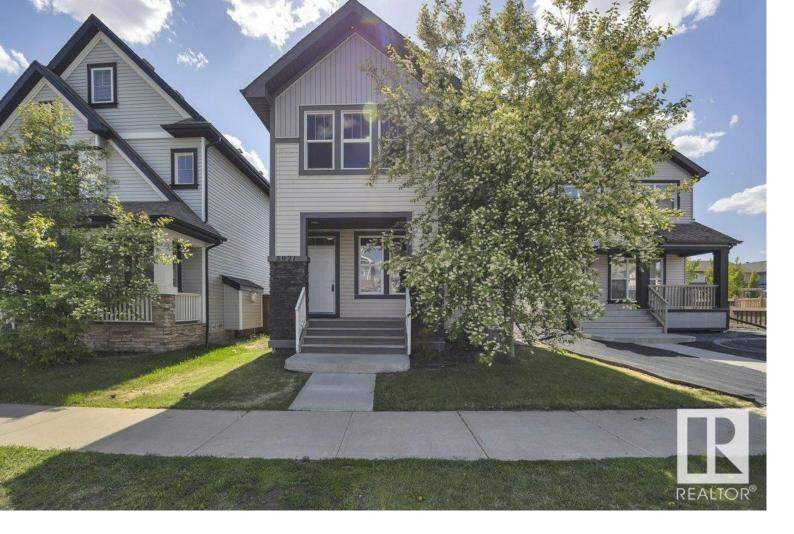

## 5921 168A Avenue Edmonton AB

\$429,900

Welcome to the family friendly community of Mcconachie! Where everything you need is ALREADY here! Step inside to this Jayman buit bright and open floor plan boasting tons of natural light. New carpet, paint & fridge are just few extras. In the kitchen you can find all stainless steel appliances, featuring maple stained cabinets and a spacious island with lots of storage! Over to the dining room overlooking the large living room, perfect for entertaining, with a 2pc bath on the main floor. Upstairs the large primary bedroom you will see the walk in closet and 4 pc en-suite. Bonus Room and 2 more spacious bedrooms upstairs with another 4pc bath. Downstairs, the unspoiled basement is ready for development! Outside is a maintenance free concrete patio with wall mounted sun shelter, perfect for the kids to play in, leading to the 20x22 oversized double garage. Close to schools, shopping and all your favorite restaurants, this home has it all! Welcome home!