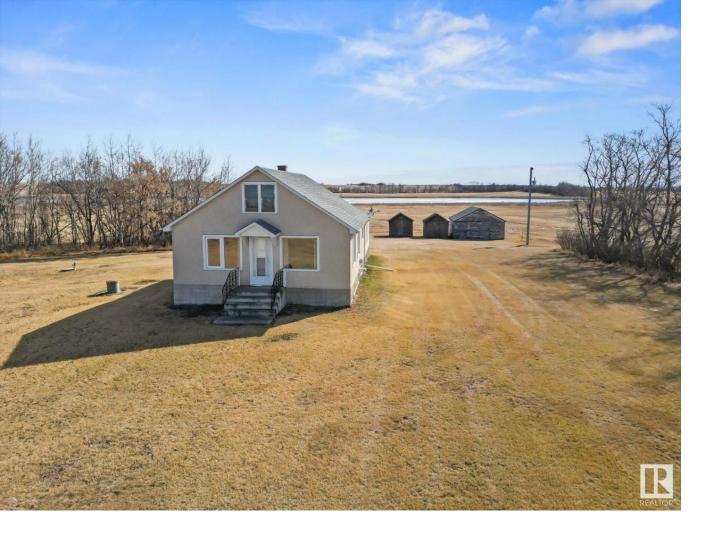

## 59309 Range Road 165 Rural Smoky Lake County AB

\$299,999

Acreage living featuring over 11 acres, with pristine water front views, could be yours for under 300K! Step into this charming bungalow that has a spacious & bright kitchen, a living room with a cozy corner gas fireplace, a second living room, 2 bedrooms, and a 4 piece bathroom completing the main floor. Upstairs you will find an attic space that can be used for storage or a play room for the kids. The fully finished basement features an additional bedroom, a den/office, a 4 piece bathroom & cold room storage. Outside there are multiple sheds and a detached double (23' X 20') garage with 2 manual single doors. Some upgrades to this property include a 90's installed septic holding tank (1000 Gallon), Newer furnace, a 2nd well for livestock, new shingles, some new windows, new well pump in the home. Leave the city behind and experience the peace that country living brings!