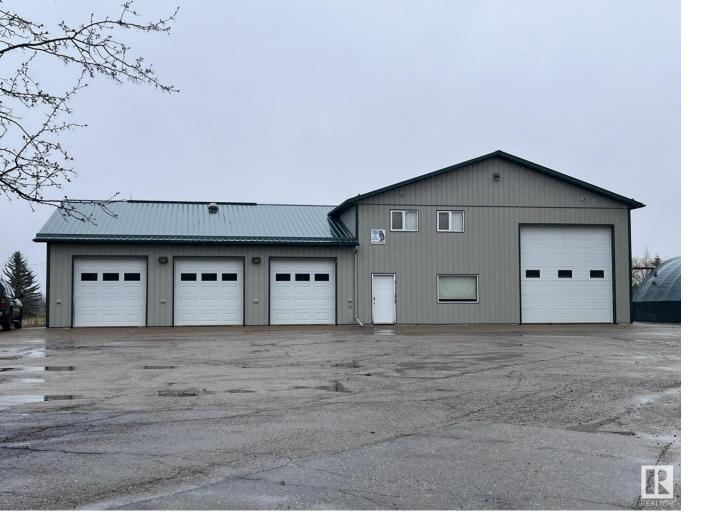

## 59525 RR 270 Rural Westlock County AB \$829,000

You will be in awe of this 20 acre estate only 2 kms to Westlock. Over 1300 sf. ft home: lots of upgrades, open island-kitchen w/dining that has French doors opening to large, covered deck. Lovely living room, 3 bdrms & 2 baths (ensuite w/shower) all on main floor. The lower level has a big bdrm, bath w/shower, laundry room & HUGE family room w/wood-burning fireplace. Outside over 20,000 sf/ft of concrete/asphalt/driveway/parking, completely new septic system 2023, big garden area & mature planted trees/landscape. The shop is 40x70 w/6 overhead doors w/openers, in-floor heat, commercial kitchen, 3-pce bath w/shower, utility room, mezzanine w/pool table & plenty of space for friends. Also in the yard a 30x50 coverall bldg. The acreage is pre-approved for six two acre parcels to be sub-divided which would still leave 8 acres with the home, shop & yard or keep it all. Municipal water is available but the well is a good one! Only 1 km west of Westlock & 1 hour to Edm., this property is ideally located.