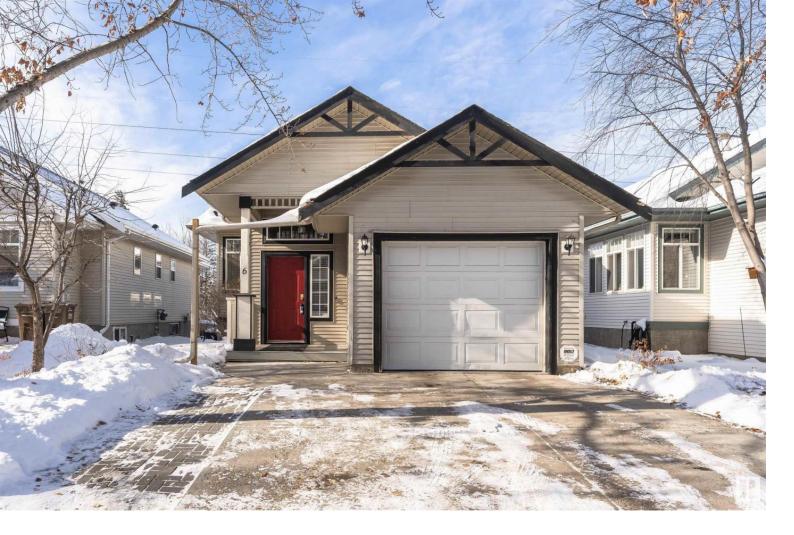

## 13 HAWTHORNE Crescent 6 St. Albert AB

\$385.000

Beautiful well maintained 2+1 bedroom bare land bungalow condo with walk out basement and attached single car garage backing green space. This home is in an amazing location with no through traffic, minutes from the Anthony Henday, easy access to shopping, walking trails and public transportation. Private backyard with both upper and lower decks to enjoy peaceful views of the park. Recent upgrades include new hardwood floors on the main level, new carpet on main floor bedrooms in 2022, roof redone in 2019, upper patio rebuilt in 2016, new hot water tank in 2017 and new dishwasher in 2022. The vaulted ceiling along with solar tube skylight and french doors to the upper patio off the kitchen allow for tons of natural light. Master bedroom features double closets and a 4 piece ensuite. The walk out basement offers a spacious family room, 4 piece bathroom, laundry room, storage room and an additional bedroom.