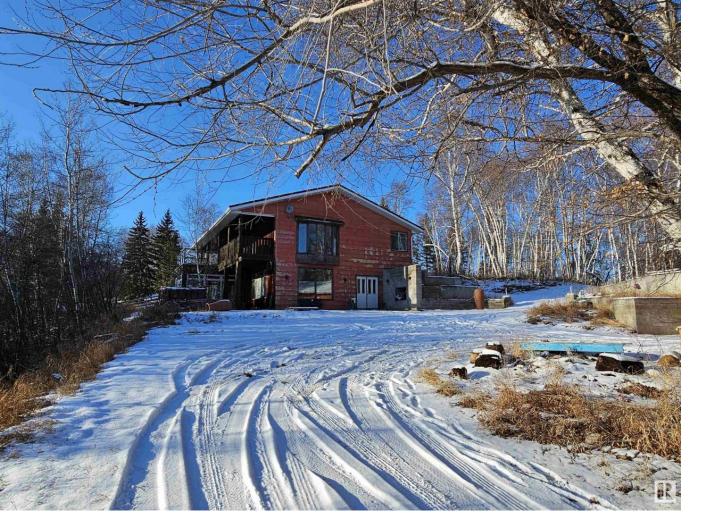

## 51114 RGE RD 264 6 Rural Parkland County AB \$449,000

There is over 3750 sqft of living area on 2 levels on this hillside walk-out bungalow home on 2.99 acres. The property is nicely treed and reasonably private. The roof was recently done with the metal tiles and there are some newer windows and doors. There are 2 master bedrooms with ensuites and 2 other bedrooms. There is sunny side raised deck the full length of the home and enough new patio stones to complete the lower level patio. There is an oversized 4 car detached shop/garage, insulated and heated with 2-10' doors and 1-7' door. There is also an older wood frame storage building down near the garden area. From this home it will be a 20 minute drive to West Edmonton and about the same or less to the Leduc/Nisku area & the International Airport.