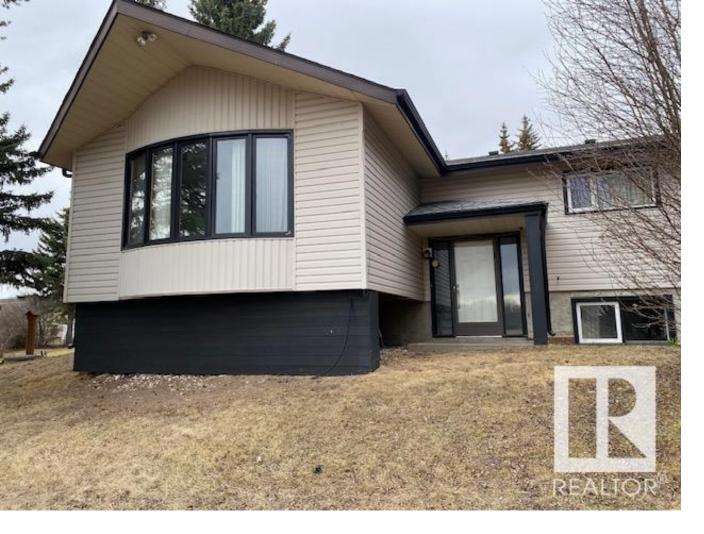

## 51310 RGE RD 261 6 Rural Parkland County AB

\$999 9nn

Approximately 20 acres within 10 minutes to Edmonton and 10 minutes to Devon. 38 minutes to downtown Edmonton. 24 x 106 6 bay industrial style shop with radiant heating system. 24 x 50 detached, oversized 4 car quad heated garage. Modern steel framed horse barn with riding arena. The barn also features a 2 ice bathroom and shop area with storage and 8 animal stalls. Concrete RV or machinery pad. Completely fenced with cross fencing. Backs onto the Bunch Berry Meadows nature reserve. The home is a spacious open beam 4 bedroom, 3 bath raised bungalow with newer windows, new hot water heating system, double a/c units.