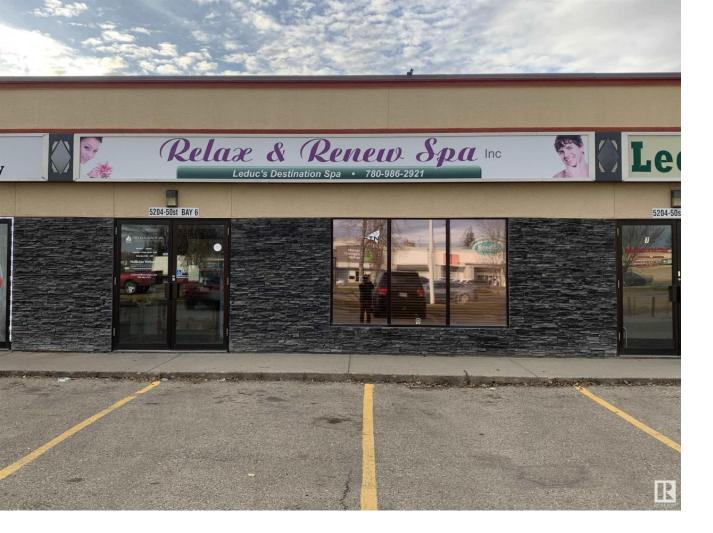

## 5204 50 Street 6 Leduc AB

Check out this 2302 sq foot space now available. The former location of Relax and Renew Spa .Located in the heart of the Business Centre in Leduc, the floor plan offers 10 office spaces along with a reception area. This is a great opportunity that you do not to miss. With ample parking and close to all kinds of community owned stores and restaurants. Be apart of the heart of Leduc and all it offers.