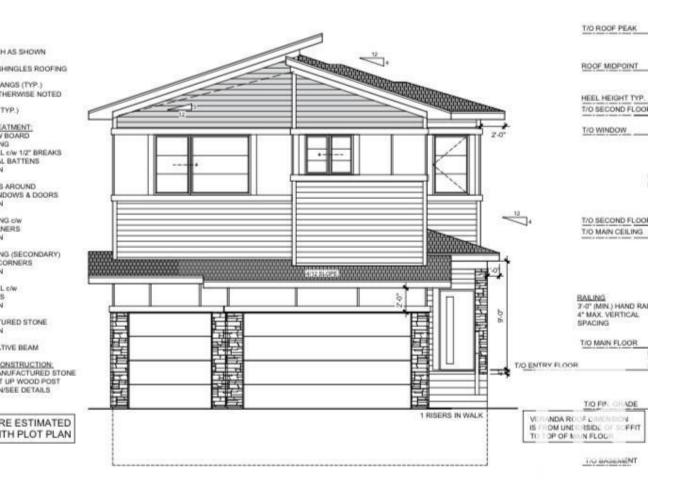

## 6 MEADOWBROOK Way Spruce Grove AB

NERS

CORNERS

BACKING TO GREEN SPACE!! OPPORTUNITY TO CUSTOMIZE YOUR TRIPLE CAR GARAGE WALKOUT HOME IN SPRUCE GROVE. Fully upgraded & Custom. Main floor den/office could be used as bedroom. Main floor full bath. BEAUTIFUL kitchen truly a masterpiece, unique Centre island. Living area with custom wall, really a centerpiece, Dining area with access to deck. Staircase leads to upper level. Bonus room on upper level with access to deck. Huge Primary br with feature wall, 5pc fully custom ensuite & W/I closet. Two more bedrooms with common bathroom. Laundry on 2nd floor. separate Gym Area on upper floor. Walkout unfinished basement.