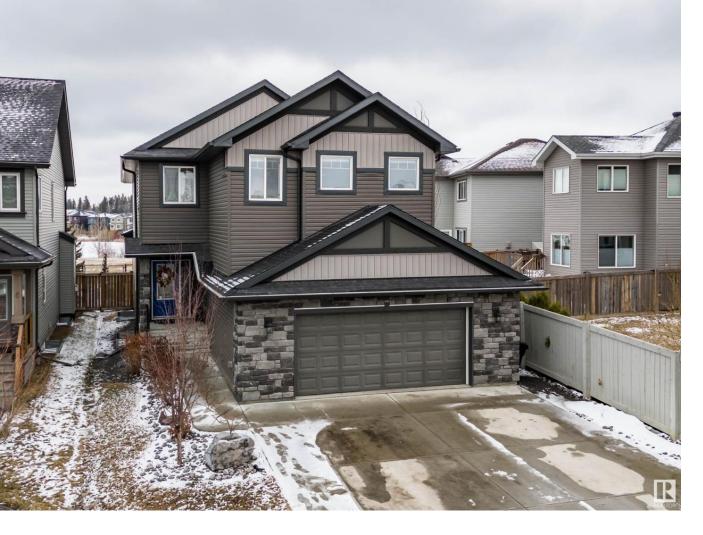

## 6 Meadowland Way Spruce Grove AB

\$6/8,888

A PRIVATE SANCTUARY OF COMFORT AND CHARM. The upstairs bonus room makes movie nights a must! Master bedroom has massive walk-in closet, separate make up area and a generous spa-type bathroom- large tub and double sinks. A capacious open-plan living area, with 9' high ceilings in the kitchen, dining & living room, which enhance its spacious look, great for entertaining! Walk in pantry, New roof, upstairs laundry. Downstairs offers so much additional living space including a family room, bedroom, and plenty of storage. An enviable and exclusive property. Be prepared for this to be 'love at first sight'.