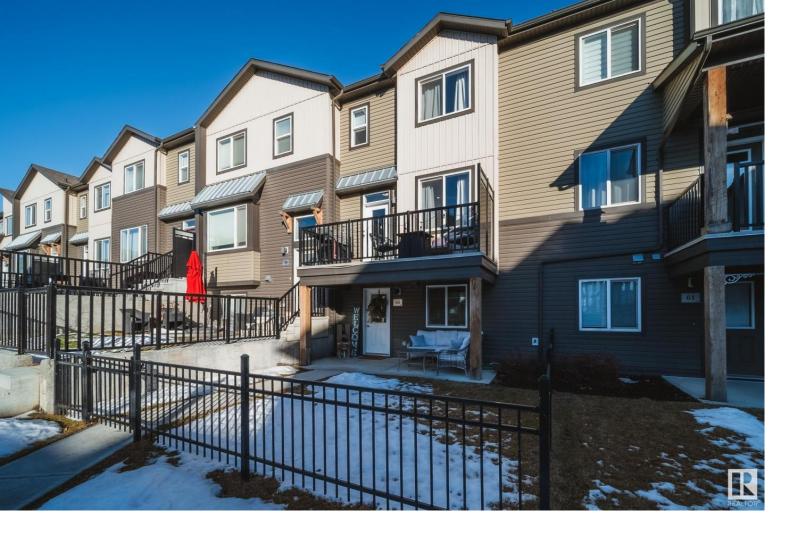

## 16903 68 Street 60 Edmonton AB

\$339.000

Welcome to this stunning townhome in Schonsee, one of north Edmonton's most sought after communities. With over 1400 square feet of living space, front yard, a DOUBLE ATTACHED GARAGE and tons of upgrades. This home offers 9 FOOT CEILINGS on the main level, electric FIREPLACE and open concept living. The moment you walk in enjoy the flex room with large window. Upstairs the kitchen has TILE backsplash, stainless steel appliances, large island, tons of cabinets and QUARTZ countertops. The dining room has ample space and opens right into the living room with built in shelving. This level also has a BALCONY, powder room and separate laundry room. Upstairs there is 3 spacious bedrooms, the primary room offers a 3 piece ENSUITE and great closet. The upper level also has a 4 piece main bath and 2 additional rooms. Steps from the complex there is a picturesque natural pond with diverse birds and walking path. Community has park with new SPRAY PARK coming! Close to ALL amenities, shopping, transit and schools.