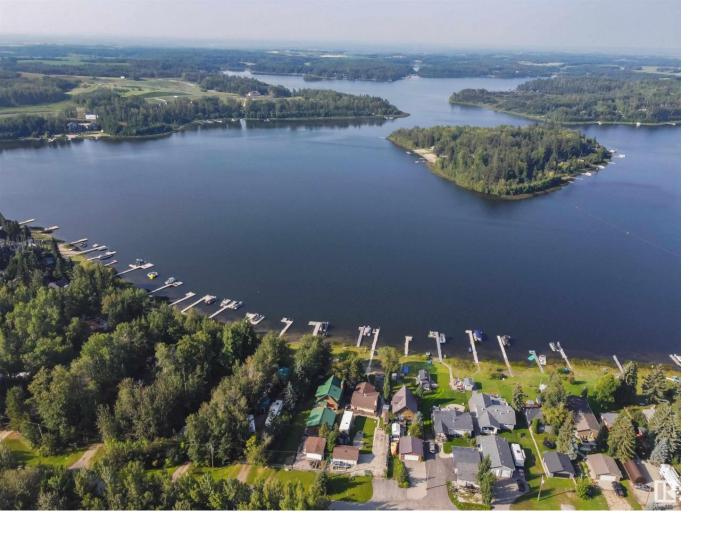

## 60 2304 TWP 522 Rural Parkland County AB

\$449,900

4 ACRES OF ROLLING LAND W/ FOREST IN FABULOUS WEEKEND ESTATES!! AT JACKFISH LAKE! 1100 + SQFT 2 BEDROOM BUNGALOW W/ A FULL PARTIALLY FINISHED 2 BEDROM 1 BATHROOM BASEMENT. SPACIOUS, KITCHEN AND DINING AREA, HUGE LIVING ROOM W/ BRICK FACING WOOD BURNING FIREPLACE 4 PCE BATHROOM. ALL BEDROOMS ARE A GOOD SIZE. SIDE ENTRANCE INCLUDES A 8X28 DECK & PATIO DOORS LEADING TO AN 9X12 REAR DECK. DETACHED 24 X 36 METAL GARAGE WORKSHOP. 12X12 SHED, 15X30 STORAGE SHED, 30 FT COVERED STRUCTURE FOR PARKING BOATS, EQUIPMENT VEHICLES ETC. TWO CLEARED AREAS FOR TRAVEL TRAILERS. 1 WITH 220 POWER HOOKUPS & RUNNING WATER! WELL /TANK SYSTEM. JUST A BEAUTIFUL AMAZING PICTURESQUE DRIVEWAY! NEWER OVERSIZED HOT WATER TANK, HIGH EFFICIENCY LENOX FURNACE, THIS DEEP CLEAN LAKE OFFERS BOATING, FISHING OF ALL KINDS WATER ACTIVITES. MINUTES FROM SPRUCE GROVE AND STONY PLAIN. 40 MINUTES FROM EDMONTON. SCHOOL IS APPROXIMATELY 8KM AWAY. BUS ACCESS. POPULAR YEAR-ROUND RECREATION AREA MUST BE SEEN