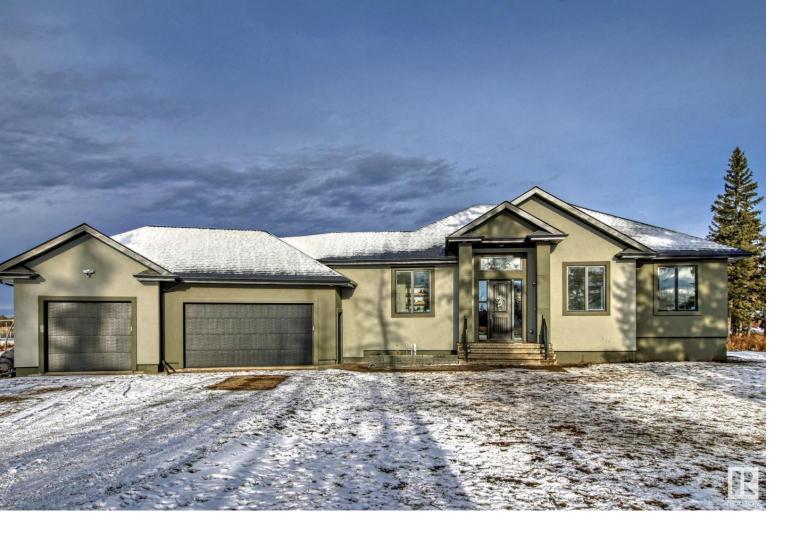

## 60 50011 Rge Rd 231 Rural Leduc County AB

\$760,000

2.5 acres located in a quiet cul-de-sac only 15 mins to Beaumont and 20 mins to Leduc on paved roads, built in 2018. Heated oversized triple attached garage with drain and 2 man doors, will fit all your toys and more. Head inside, 9-12 ft ceilings, 8 ft doors, open concept with one beautiful kitchen, subway tile, granite countertops, under cabinet lighting with the possibility to change the electric stove out for a gas one in the future (gas line is run). Large deck is outside the Dining room patio doors for easy entertaining. Living room features plenty of windows for natural light. 3 bedrooms finish this level with main bath. Primary bedroom, again with plenty of windows, walk in closet with organizers, ensuite with oversized shower, his/her sinks. Head downstairs, two additional bedrooms, large family room with rough in bar hook ups, plus rough in bathroom with supplies being left behind. Basement has large windows throughout. The Yard is partially fenced and ready for your deveopment. Great Location!