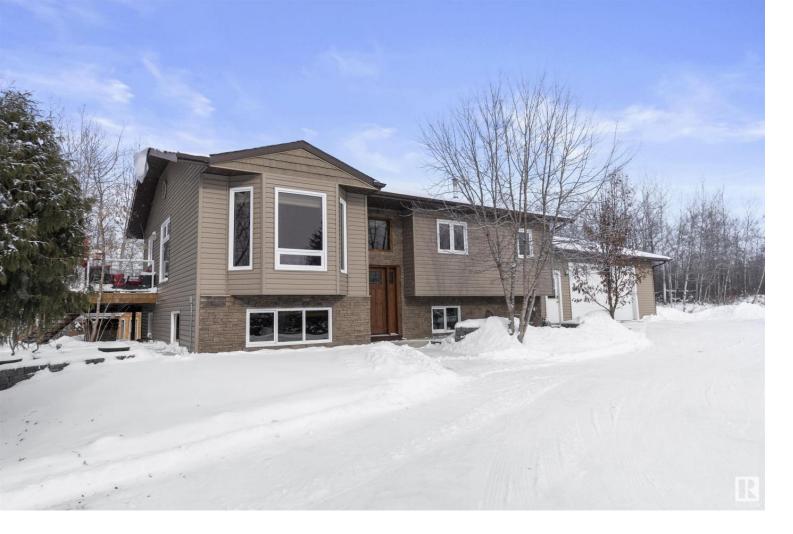

## 51205 RR 195 Rural Beaver County AB

\$579,900

Nestled in the trees and surrounded by gorgeous land this property offers acres of peace and serenity. Welcome to 60 Lindbrook Estates. This walkout bilevel is the perfect size and layout. The main floor is full of natural light, large living room, spacious kitchen with access to the enormous custom deck. 2 oversized bedrooms upstairs one with a 3 piece ensuite. Main floor laundry, another 4 piece bathroom, boot room with access your attached 26 x 30 heated garage. The walkout basement has a massive recreation room, three more bedrooms (one being used as an office), a 4 piece bathroom and great storage space. Outside you'll enjoy the benefits of a 20x52 heated shop! Tons of trials for walking, garden, fruit trees, powered bunk house, and storage sheds. Numerous UPGRADES throughout including, exterior of the home, new windows, doors, paint new flooring and so much more.