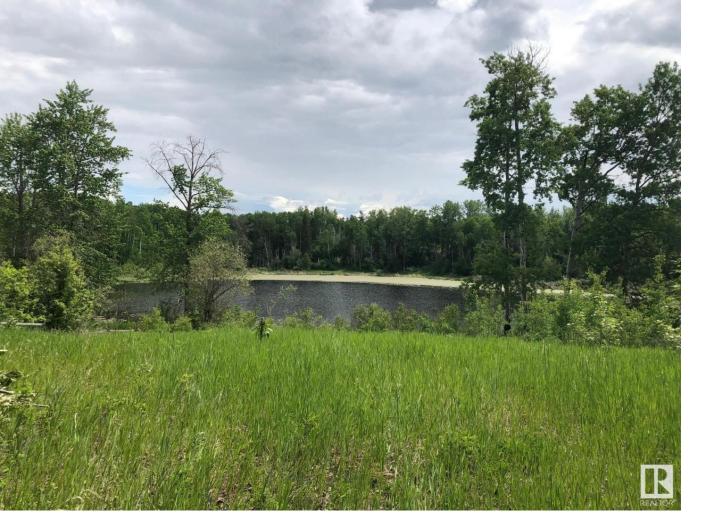

## 60 52318 RGE RD 25 Rural Parkland County

Create your ideal family retreat on this 1.07-acre parcel, ideal for a walkout design, nestled within Star Lake Estates. Positioned perfectly, this lot offers a serene backdrop, backing onto a pond with reserve land adjacent. Enjoy natural seclusion with a protective cluster of trees at the front. Conveniently situated just minutes away from Jack Fish Lake, Mink Lake, and a short 15-minute drive from Stony Plain. Don't miss out on this prime location for your dream home!