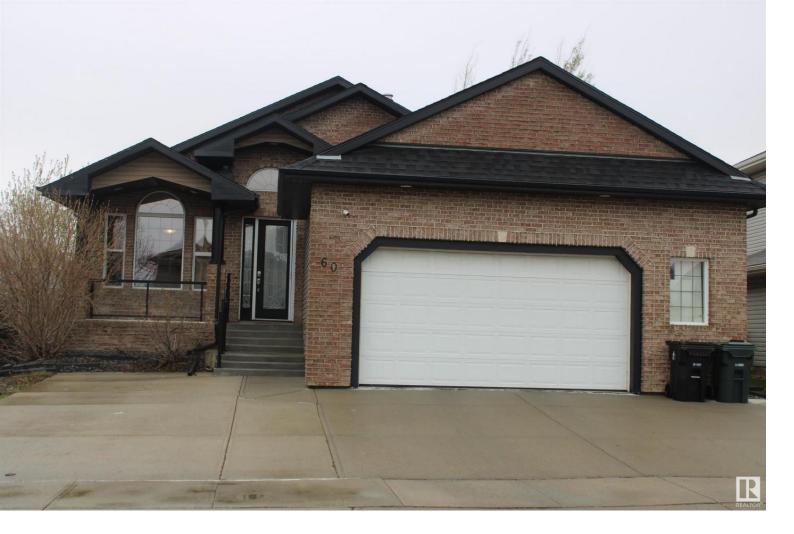

## 60 LINKSIDE Boulevard Spruce Grove AB

\$619,000

Large bungalow with high vaulted ceilings on main level 9" to 13'6" spacious living room and dining room with open style kitchen and walk through pantry, Features include 2 gas fireplaces, Maple cabinets, Granite Counter tops, island kitchen, two full baths on the main. roomy Master Bedroom and ensuit, Central Air Conditioning. and a fully developed basement. There are two large games or great room areas. It also contains two bedrooms with a jack and Jill bathroom in between. Very usable basement area with a dramatic hardwood staircase. The yard is good sized and has a large storage shed in the back. Enjoy the oversized double garage.