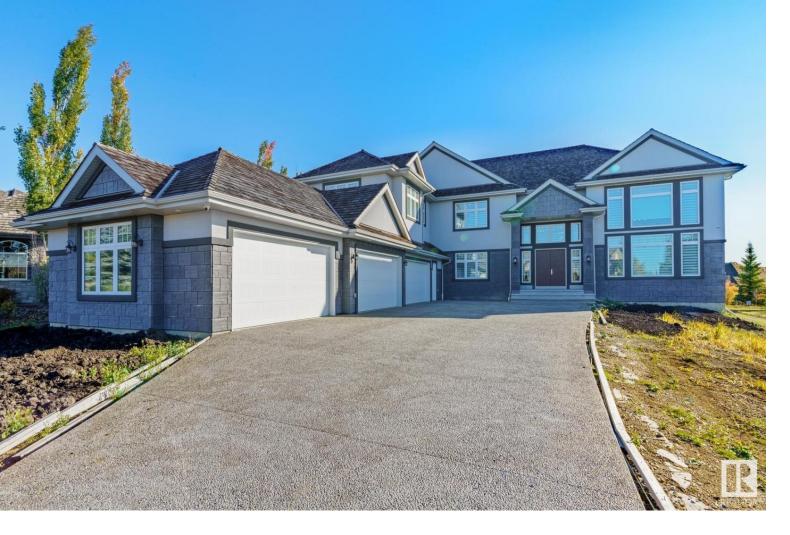

## 60 Riverstone Close Rural Sturgeon County AB

\$2,121,000

This 6048 Sq ft house in the premiere estate community of Riverstone Pointe is one of the biggest houses in the area. Six-bedrooms, huge kitchen with spice kitchen for convenience, 5 full baths, all-attractive features of this massive property deserve your visit to see and feel this place to consider making it your home! Floor heating; Two 5T Air-conditioners, spice kitchen, two fire-places, two furnaces, powered blinds, and much more! Come and see it all!