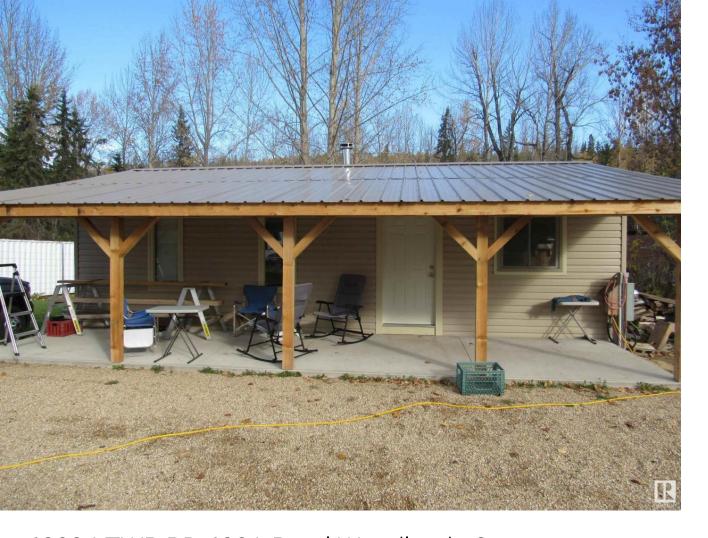

## 60024 TWP RD 620A Rural Woodlands County AB

\$140,000

Calling all outdoor lovers, hunters and river boat enthusiasts! The Athabasca River and crown land are across the road from this gem plus a public boat launch just a short distance away for access to river. Also, you get the conveniences that the sweet little Hamlet of Fort Assiniboine has to offer, also just a short walk away! The cabin has been lovingly finished with lots of cozy and rustic touches and is ready for year around use. Outside there is plenty of room for additional campers, barbeques and fire pit gatherings with family and friends. Come and take a look at this recreational paradise!