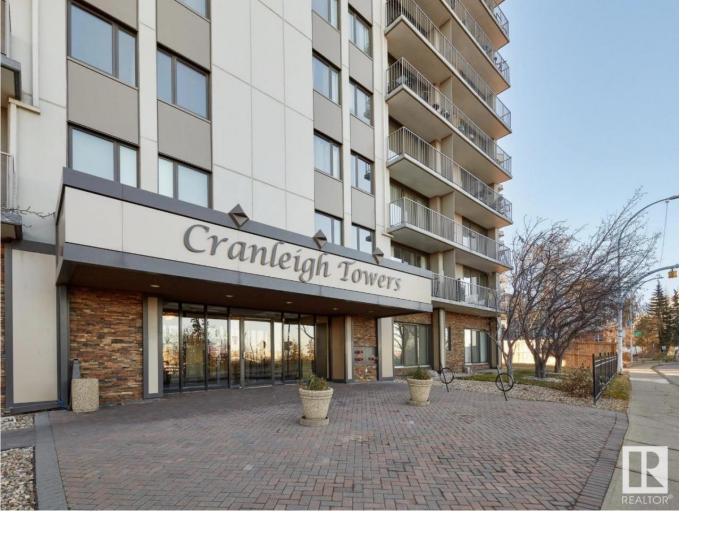

## 10135 SASKATCHEWAN Drive 601, 405, + 1 Edmonton AB

\$599 900

Unique wholesale investment opportunity in the heart of the city with this exclusive package of 3 rental units, generating a total monthly rental income of \$6,185. This offer includes two units in Cranleigh Tower (405 2bed+ 1 bath) & (601 2bed+ 1.5Bath) each with two underground stalls, and one unit in the charming Andross building at 101,10827 85 Ave (2bed +1 bath) complete with one underground parking stall. Boasting great views and & unbeatable locations, these properties stand out as a desirable choice for renters. Two of the units come fully furnished highlighting the turnkey nature of this investment. Currently occupied by great tenants, these units promise not just a steady income but a hassle-free investment. Don't miss out on this exceptional opportunity to buy this portfolio at a wholesale price offering great returns!