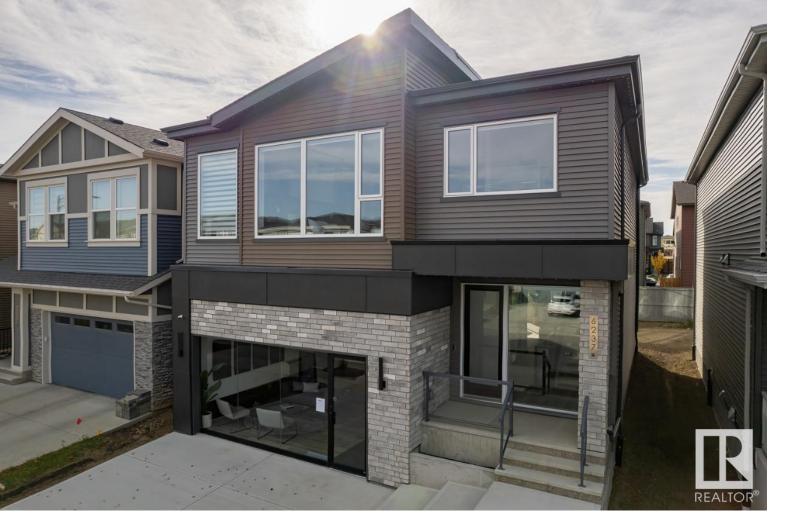

## 6011 KING Landing Edmonton AB

\$995.510

Enjoy the beautiful Gordon King Pond from the comfort of your backyard with this 4-bedroom quick possession home built by Kanvi Homes. The south backing yard takes full advantage of Edmonton's sunny days and is ideal for those who enjoy spending time outdoors. As a walkout, this home is being built with a large rear deck to fully appreciate the spectacular view this home is privy to. Inside, the home design is unique and impressive. The angle central kitchen makes a bold command of the main floor and creates space for a semi-private/open den at the rear of the home. The upper floor is being constructed with 4 bedrooms, upper laundry and a step-up bonus room with raised ceilings. The master bedroom is at the rear of the home and is connected to a 5-piece ensuite and generous walk-in wardrobe with built-in MDF shelving. Featuring Stoic black feature paint, countertops and contemporary lighting throughout, creating the perfect Kanvi home. \*Photos are representative\*