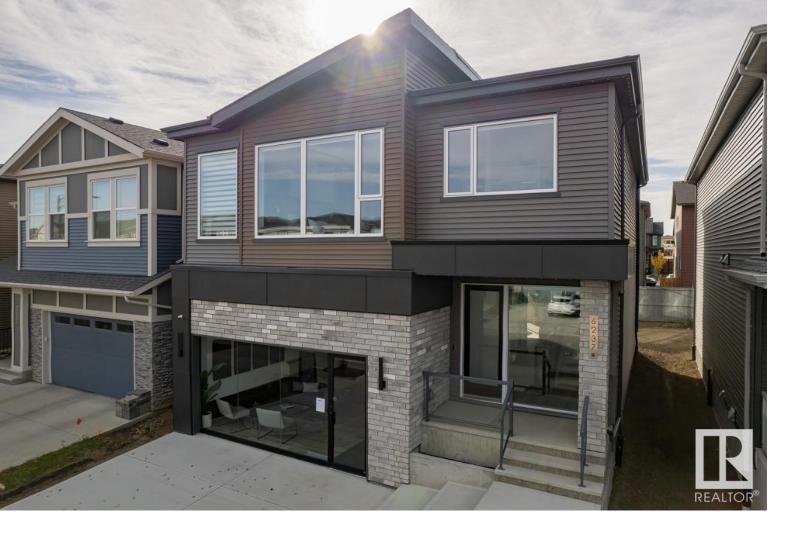

## 6011 KING Landing Edmonton AB

\$996 282

Enjoy the beautiful Gordon King Pond from the comfort of your backyard with this 4-bedroom quick possession home built by Kanvi Homes. The south backing yard takes full advantage of Edmonton's sunny days and is ideal for those who enjoy spending time outdoors. As a walkout, this home is being built with a large rear deck to fully appreciate the spectacular view this home is privy to. Inside, the home design is unique and impressive. The angle central kitchen makes a bold command of the main floor and creates space for a semi-private/open den at the rear of the home. The upper floor is being constructed with 4 bedrooms, upper laundry and a step-up bonus room with raised ceilings. The master bedroom is at the rear of the home and is connected to a 5-piece ensuite and generous walk-in wardrobe with built-in MDF shelving. Featuring Stoic black feature paint, countertops and contemporary lighting throughout, creating the perfect Kanvi home. \*Photos are representative\*