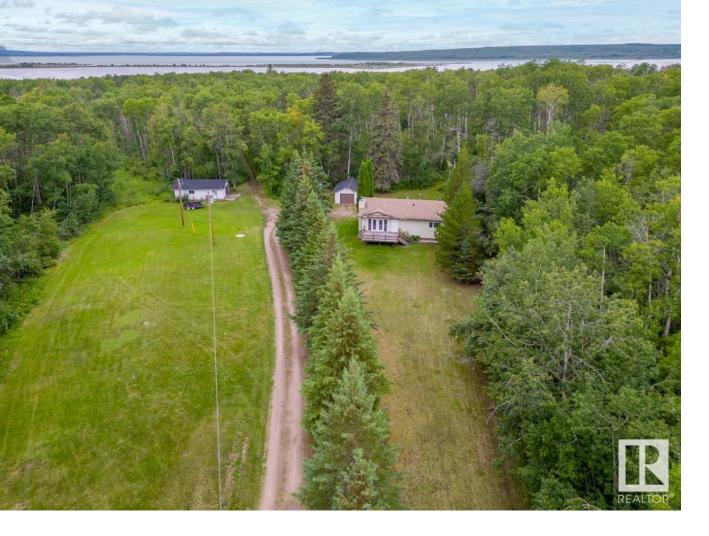

## 60130B 657 Highway Rural Bonnyville M.D. AB

\$385,000

Move into the country!! This sweet bungalow sits on a peaceful 30 acres just 15 mins from Bonnyville! Step inside a home made of memories with a bright living room with garden doors to front deck. Spacious traditional kitchen with tons of cabinetry, pantry and large dining area with patio door to back deck. 3 Bedrooms and 4 baths including a 3 pc master ensuite and half bath off back entrance. Upgrades throughout the years include some windows, some paint and trim, laminate flooring and west side shingles. Basement is fully developed with entertainment sized rec room with wood stove and wet bar, cold room and laundry room that has potential to be used as a 4th bedroom. 2 single detached garages with concrete floors and power. Beautiful private yard w/ raised gardens, mature trees and approx. 15 acres seeded in hay. Close to Muriel Lake, sandy beaches, quadding trails, swimming & water sports. Let Nature Surround You!