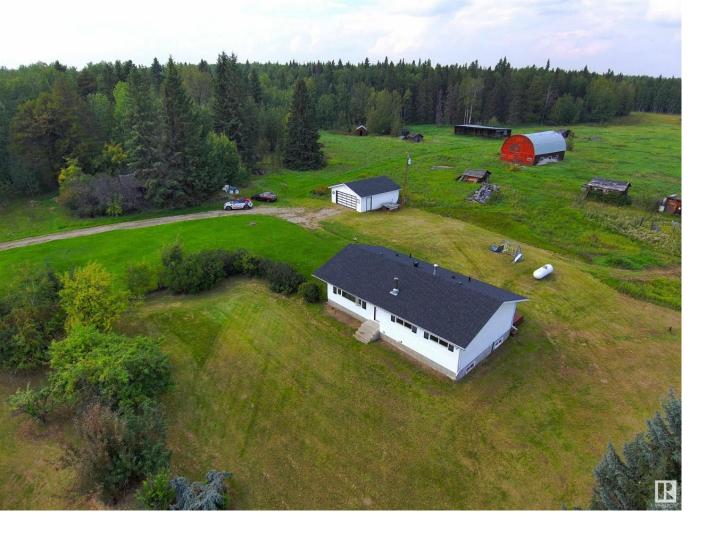

## 6014 TWP RD 530 Rural Parkland County AB

\$425,000

Great Location to Enjoy both Lake Life & Acreage Living! Beautifully Renovated Four Bedroom Bungalow Located on 7.86 Acres with Private Drive Bordered in Trees! Only 1.7 km from Seba Beach. Shows NEW Kitchen & Bathroom Cabinetry, Vinyl Plank Flooring, Windows, Doors, and Fresh Paint throughout Main Level. Charming Entrance to Home Shows Storage for Shoes, Coat Hooks, & Convenient 2PC Bath. Bright Kitchen Boasts White Soft Close Cabinets & Appliances. Amazing Country Views from Every Window! Spacious Living Room flows into the Dining Room just off the Kitchen. Three Good Sized Bedrooms and 4PC Bath Finish Main Floor. Huge Rec Room w/Wood Stove located in Basement. Also 4th Bedroom (currently used as TV Room), Cold Room & Large Utility/Storage Room. Newer HE Furnace, New Hot Water Tank, Well Maintained Septic w/Alarm. Oversized Double Detached Garage w/New Garage Opener. Plenty of Space for the Lake Toys! New Back Deck to Relax and Enjoy the Outdoors!