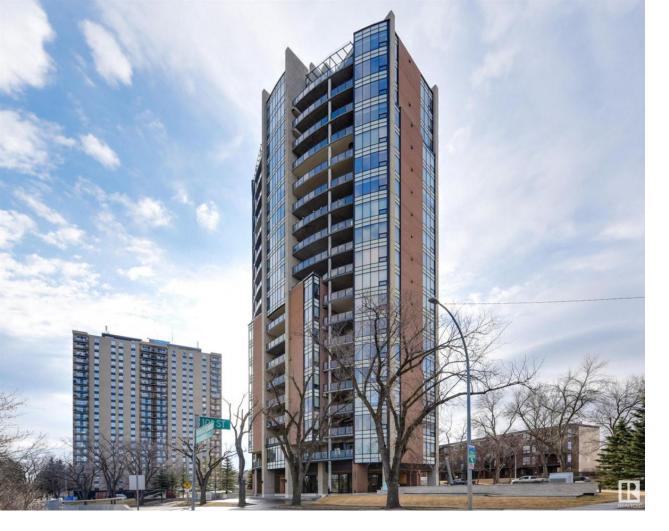

## 10035 SASKATCHEWAN Drive 602 Edmonton AB

SPECTACULAR RIVER VALLEY & DOWNTOWN VIEWS from this 1512 sq.ft. 2 bedroom, 2.5 bathroom condo in ONE RIVER PARK, one of Edmonton's most luxurious & prestigious buildings located on Sask. Dr. This gorgeous condo features a PRIVATE ELEVATOR opening into your own entrance walking into the beautifully designed open concept with 9' ceilings & floor to ceiling windows. The living room features a gas fireplace & access to the north facing balcony. The gourmet kitchen has plenty of cabinets, granite countertops, S/S appliances & a nook with a sunny south exposure. The 2nd bedroom has a walk-in closet, Murphy Bed, built-in desk & heated flooring in the 3 piece ensuite. The primary suite has 2 walk-in closets, 5 piece ensuite with heated floors & access to the south facing balcony. A/C, 2 UNDERGROUND TITLED STALLS #77 & #78 on P2 & Titled Storage #139 The amenities include 24/7 video security, guest suite, exercise room & an On-Site CONCIERGE. A beautiful condo conveniently located close to all amenities.