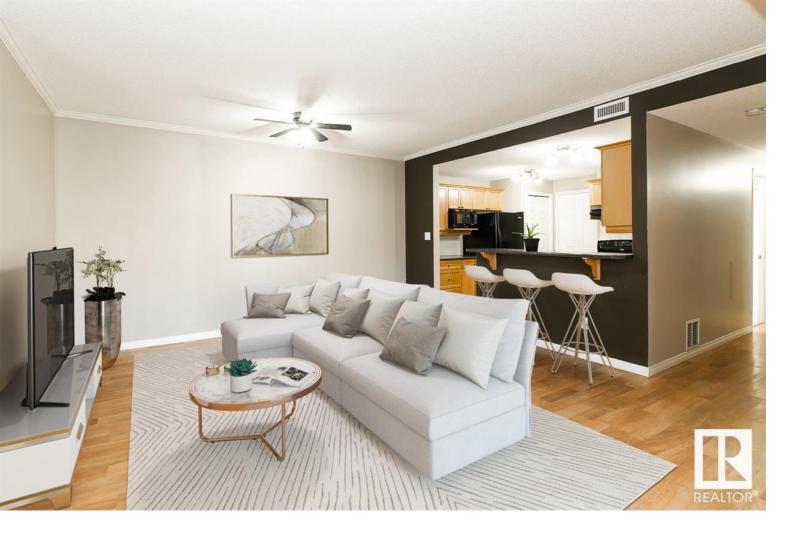

## 164 BRIDGEPORT Boulevard 602 Leduc AB

\$159,900

SINGLE GARAGE PARKING! NEWER PAINT! UPDATED LAMINATE FLOORING! This 1021 sq ft 2 bed, 1 bath unit is ideal for investors or shoppers on a budget. With higher ceilings, large open concept living / dining space connected to the spacious kitchen, the layout works well. Patio space for BBQ's, good sized bedrooms, in-suite laundry, and the master w/ walk-in closet; makes for a great place to call home. Located close to Leduc Common, amenities are within walking distance. Detached single garage to park the car or use as extra storage & additional parking stall. Condo fees of \$328 / month. Immediate possession available, call Bridgeport home today!