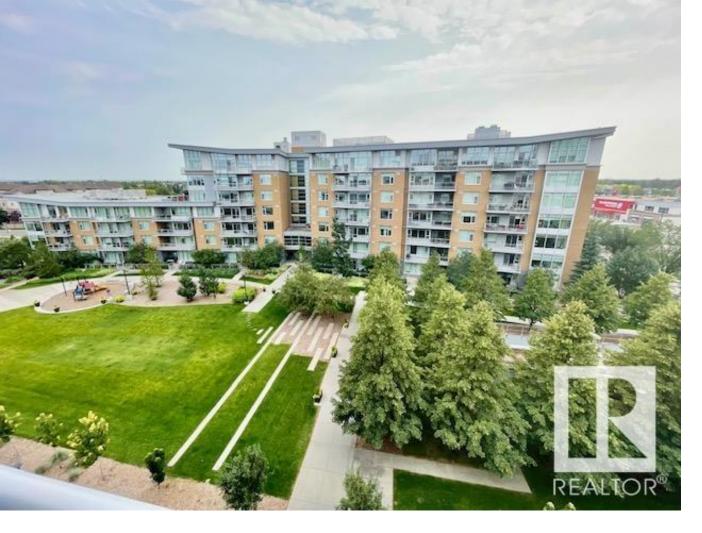

## 2510 109 Street 603 Edmonton AB \$239,900

LUXURIOUS URBAN LIVING AT CENTURY PARK! Beautiful & Modern 1 bedroom condo w/open-concept living. Love the gorgeous wall of windows that allow all of the natural light in, while enjoying the CHEF'S KITCHEN w/GRANITE COUNTERTOPS, HUGE ISLAND & eating bar. Kitchen Aid Stainless appliances, including a GAS STOVE-TOP & BUILT-IN OVEN. Spacious Living/Dining w/ TRAY CEILING, laminate flooring, FIREPLACE w/marble surround, patio doors out to your massive, south facing deck overlooking the park & green space. Love the 4-pc MARBLE, SPA-LIKE BATH w/GLASS SHOWER & SOAKER TUB & Kohler fixtures. Primary room is spacious w/ huge windows, high ceiling & dbl closets. This 6th floor condo has AIR-CONDITIONING, washer/dryer & access to the awesome fitness facility. Heated underground parking stall(titled) & storage unit(titled). Pet friendly building! Shopping, restaurants, busing/LRT are all within walking distance plus ample of underground visitor parking. This condo is sparkling clean, MOVE-IN READYw/ QUICK POSSESSION Listing Presented By: