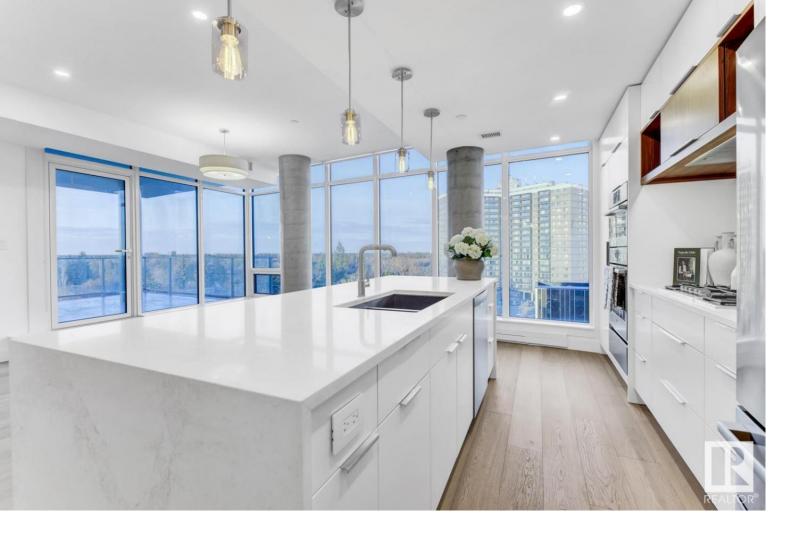

## 14105 WEST BLOCK Drive 604 Edmonton AB

\$699.000

Discover West Block, one of Edmonton's most premier condo buildings. The highly sought-after, 2 bed/2.5 bath Lexington floor plan offers functionality & luxury w/ metropolitan allure in the heart of Glenora. This upgraded unit on the 6th floor's NE corner offers immersive panoramic views showcasing Glenora's lush green landscapes & evening views of luminescent city lights. Thoughtfully designed w/ the art of entertaining in mind, the expansive living area opens onto the sprawling balcony for inviting summer soirees, or private sunsets alike. From the top-of-the-line Bosch appliances to elegant Carrara marble accents, 9' ceiling heights, & wide plank hardwood floors, this property offers everyday luxuries to enjoy w/ unlimited amenities steps from your residence. The primary suite showcases comfort & indulgence, w/ 2 W/I closets, & an ensuite w/ a lavish soaker tub, & a stylish stand-up shower adorned w/ exquisite herringbone marble tiling. The 2nd bdrm is equally luxurious, w/ its own private ensuite.