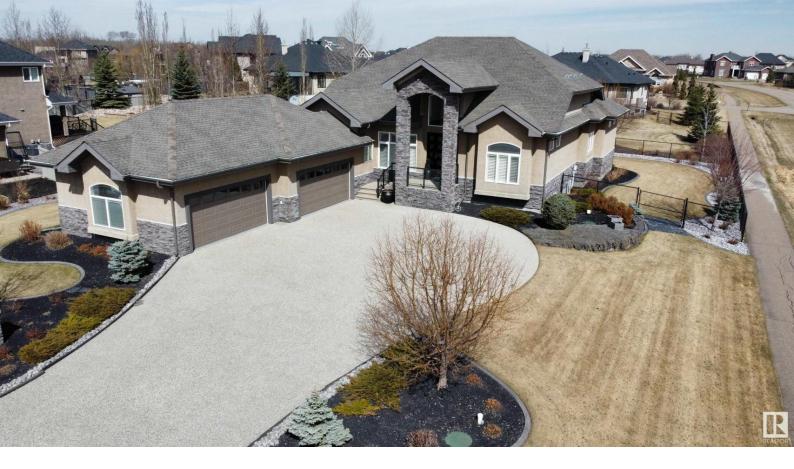

## 23033 WYE Road 604 Rural Strathcona County AB \$1,699,900

Nestled within Sherwood Park, this stunning acreage sits on a pristine .5 acre lot and shows an absolute 10 out of 10! Immaculate landscaping surrounds the property and is complimented with a captivating 3-season sunroom, perfect for relaxing and enjoying your surroundings! The primary suite impresses with a spacious walk-in closet, luxurious 5-piece ensuite featuring a rejuvenating steam shower and jacuzzi soaker tub! The state-of-the-art kitchen is equipped with an induction stove, catering to culinary enthusiasts. Descend into the fully finished basement, complete with in-floor heating, pool table, wet bar, rec room, workout area, and three generously sized bedrooms, offering ample space for entertainment and relaxation. Additional highlights include a 4-car garage with radiant heat, epoxy floors, and a stainless steel sink, providing both functionality and elegance to this exceptional property. This is a must see property!