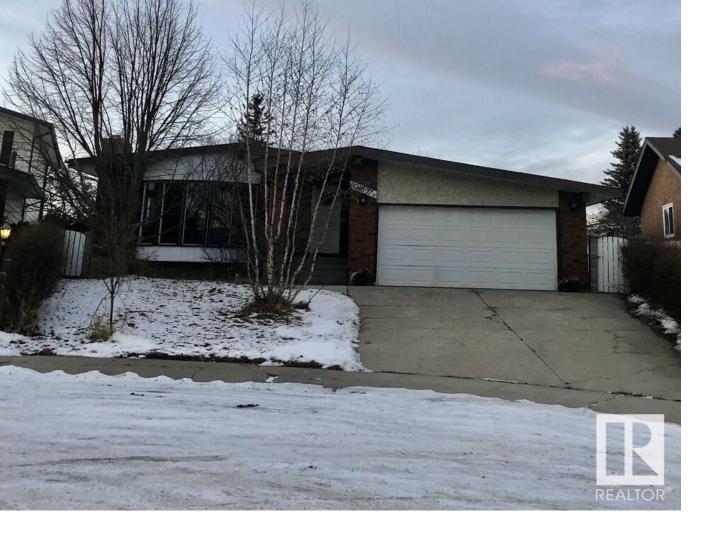

## 6048 37 Avenue Edmonton AB

\$425,000

LOCATION!LOCATION! LOCATION! 1500 ft2 Bungalow located in HILLVIEW on a huge 8000 ft2 pie lot. Double attached front garage also has the advantage of back alley for easy backyard access for the rv. Close to LRT, parks, schools, golf course and playgrounds!! Updates since 2016 are newer SHINGLES, QUARTZ counters, HE FURNACE, water filtration system, OPENINGS between LR/ DR to the kitchen and some flooring. Great bones to this home for a great family home. Total 4 bedrooms with 2 full baths and 2 half baths, MAIN FLOOR LAUNDRY, 2nd kitchen in the basement with MASSIVE family room with cozy woodburning FIREPLACE for great family gatherings.