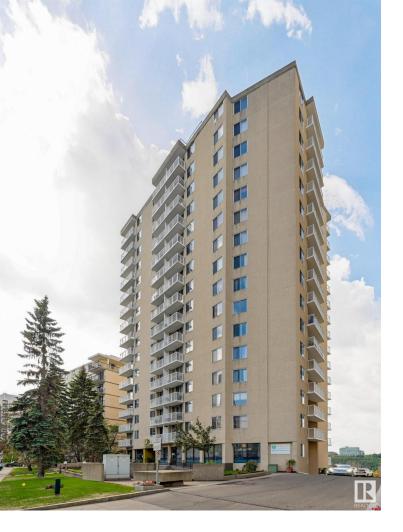

## 12121 JASPER Avenue 605 Edmonton AB \$154,000

SPECTACULAR RIVER VALLEY VIEW from this COMPLETELY RENOVATED condo in TOP OF THE VALLEY conveniently located on Jasper Avenue with the bus at your door, unique shops, Art Galleries, the river valley walking/biking trails & quick access to the Brewery District, Ice District & the U of A. Modern kitchen with white cabinetry, stainless steel appliances, and tile backsplash. Vinyl plank flooring throughout and renovated bathroom. Sunny south and east exposure with great views of the river valley and Victoria Golf Course. South facing balcony. Underground titled parking #75 (Actual stall #144). The building amenities include a completely remodelled exercise room, saunas, library/meeting room & visitor parking. The condo fees include heat, water, power, laundry & underground parking. Shows very well!