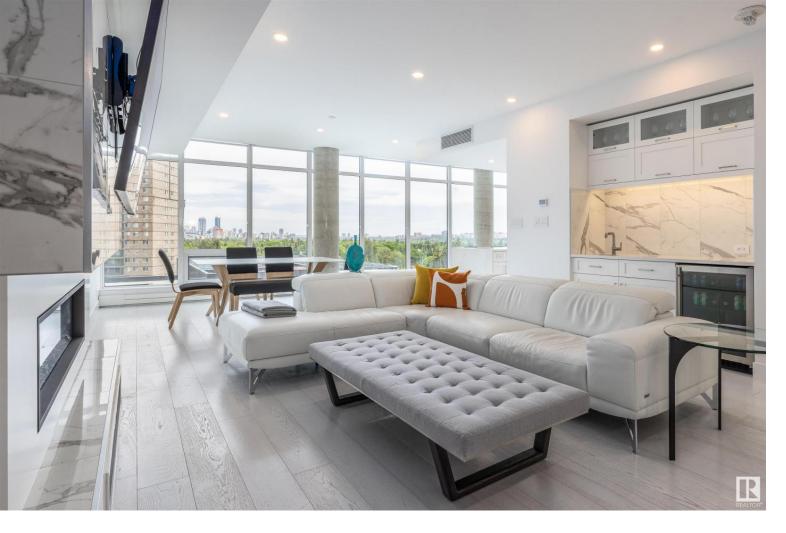

## 14105 WEST BLOCK Drive 605 Edmonton AB

Introducing Edmonton's most prominent address, 100 West Block, a boutique style luxury condo that is the cornerstone of the Glenora neighbourhood. This southeast facing unit offers 1550sqft of carefully crafted living space combined with expansive downtown views! Made up of 2 bedrooms + a den space, allowing its owner to truly enjoy their home without compromising living space. The owners have made significant upgrades, creating a one of a kind offering including custom flooring, painted ceilings, and created an additional storage room in the unit. The master suite consists of a styling one would expect in a large estate home. Soaker tub, dual vanities, makeup station, and beautifully tiled marble shower! Enjoy the offerings of Edmonton's most prestigious address with access to the one of a kind amenities available including an indoor and outdoor lounge, an oversized outdoor fenced dog run, full fitness centre, meeting rooms, & hotel suite for owners and their guests to use at their convenience.