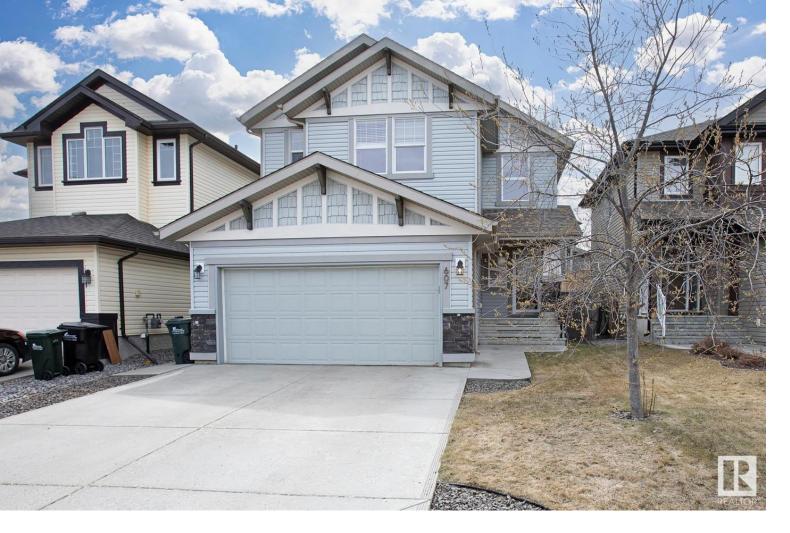

## 607 SUNCREST Way Sherwood Park AB \$644,900

Welcome to Summerwood! This remarkable 2,174 SqFt 2-Storey defines 'The Perfect Family Home' & is located in an established area - just steps to a park/playground & walking trails. 4 Bedrm/3.5 Bath/Fully Finished Basement. UPGRADES: BRAND NEW Carpet, Paint (Main/Upper) & Washer; NEW Hi-Eff Furnace (2022); A/C. When stepping into this home, an open-to-below foyer greets you. The 9' Main Floor features Hardwood flooring & has plenty of large windows for much natural light. The gorgeous Kitchen boasts plenty of cabinets & Granite countertops; S/S appliances & a Walk-Through Pantry. The spacious Living Rm has a Gas Fireplace & the large Dining area leads out to the South-Facing Yard where you can enjoy the sun on the deck & gazebo. The Upper Floor has a open-Bonus Rm & 3 Bedroms incl. the large Primary Bedrm c/w an amazing Ensuite (2 sinks; soaker tub & shower) & 2 W/I closets! The Main Bathrm has 2 sinks as well! The Bsmt has a large Family Rm; 4th Bedrm; 3 Pc Bathrm & plenty of storage. What an opportunity!