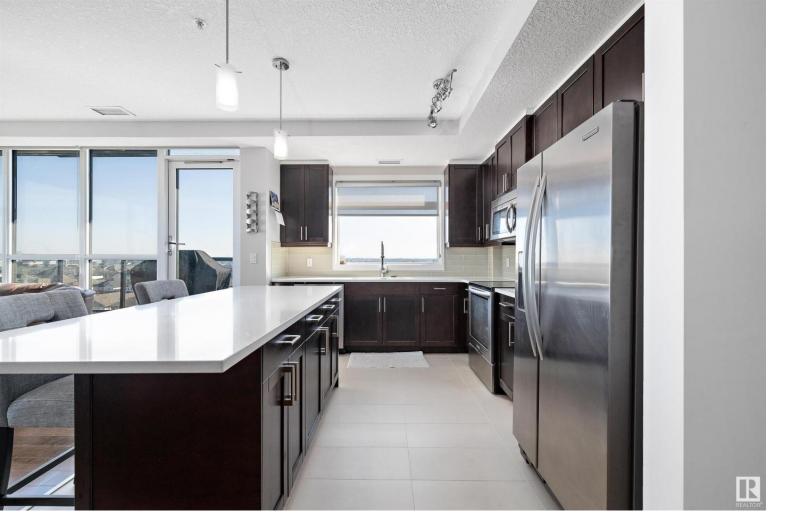

## 5151 WINDERMERE Boulevard 608 Edmonton

Welcome to the Signature at Ambleside, a luxury condo building in Windermere. The Signature offers premium amenities such as a pristine fitness room, heated underground parking, on site concierge, A/C, and a social/games room. This is a STUNNING spacious corner unit with breathtaking views and an abundance of natural light. Concrete and stainless steel construction ensure peace and quiet. The modern kitchen is highlighted with quartz counters, glass tile backsplash, stainless steel appliances, plenty of cabinets, and pendant lighting over the island. The primary bedroom offers a walk through closet to the four piece ensuite with dual vanity sinks. An additional bedroom, bathroom, and laundry room with a front load washer and dryer complete this beautiful unit. Enjoy entertaining on the balcony with the included gas line for barbecuing. Just steps away from walking trails, entertainment, and shopping within the Currents of Windermere. Easy access to the Anthony Henday and close to the Edmonton Airport.