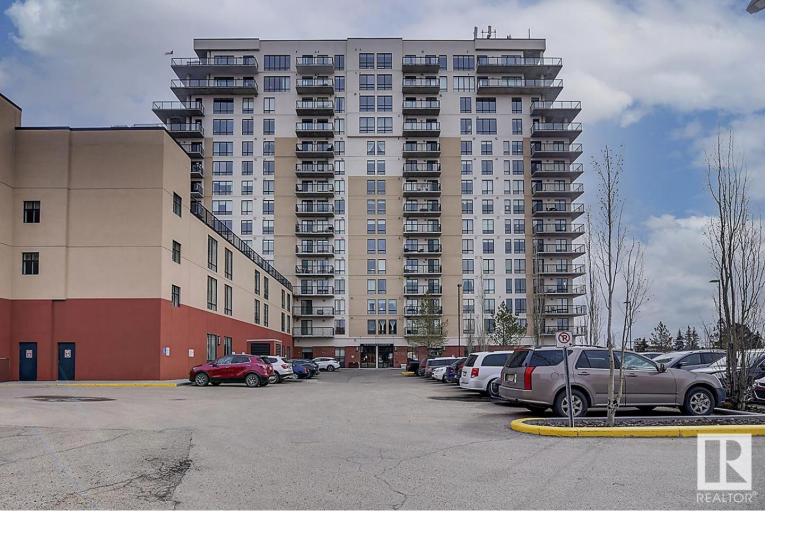

## 6608 28 Avenue 608 Edmonton AB

\$285.000

Turn key investment opportunity! This 2 bed, 1 bath adult living condo has a fantastic tenant in place. This unit offers an abundance of storage making downsizing easy - multiple closets throughout the unit...not to mention the Primary bedroom has a massive walk-in closet with organizers...plus a rare titled storage room! The kitchen has a great functional layout with plenty of cabinet & counter space, all stainless steel appliances are included; engineered wood flooring; granite countertops; tile backsplash; & under cabinet lighting. The 2nd bedroom is huge with a large closet & in-suite laundry. Other notable features are the large windows complete with coverings & an east facing balcony with gas BBQ hook-up & A/C. 1 titled underground parking stall is also included. This community is connected to Shepherd's Care Facility providing you access to care services & the dining room. All residents have access to the guest suite, roof top patio, social room (daily coffee time, Movies & more) & exercise room.