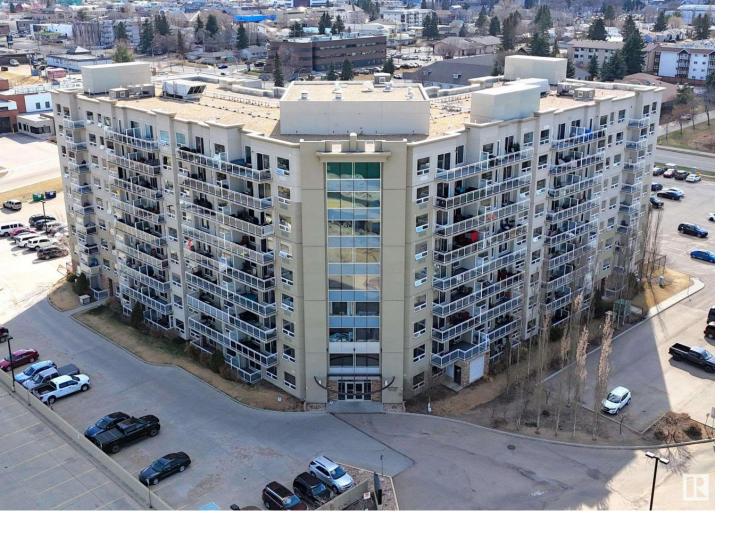

## 33 FIFTH Avenue 609 Spruce Grove AB

\$269,900

Bright 2 bedroom unit with plenty of amenities in King Street On The Park condominium complex. This 1,026 sq ft corner unit features in-suite laundry, TWO balconies, and a fantastic open floor plan with plenty of large west and north-facing windows. Gourmet kitchen with two-teir eat-up island, granite countertops and balcony access. Spacious dining area with chandelier lighting. Bright living room with windows on two sides. 2 full bathrooms and 2 bedrooms including the owner's suite with walk-in closet, 4-piece ensuite and access to the second balcony, overlooking Central Park. Also included: titled parking stall in the underground heated parkade, storage locker and an outdoor parking stall. The well secured condo includes a luxurious lobby, exercise facility and a party room with full kitchen, eating bar, fireplace & TV. Private courtyard with gazebo leads to a private entrance to King Street Mall and its amenities. Right next door is the Grant Fuhr Arena and access to the Heritage Park Trail System.