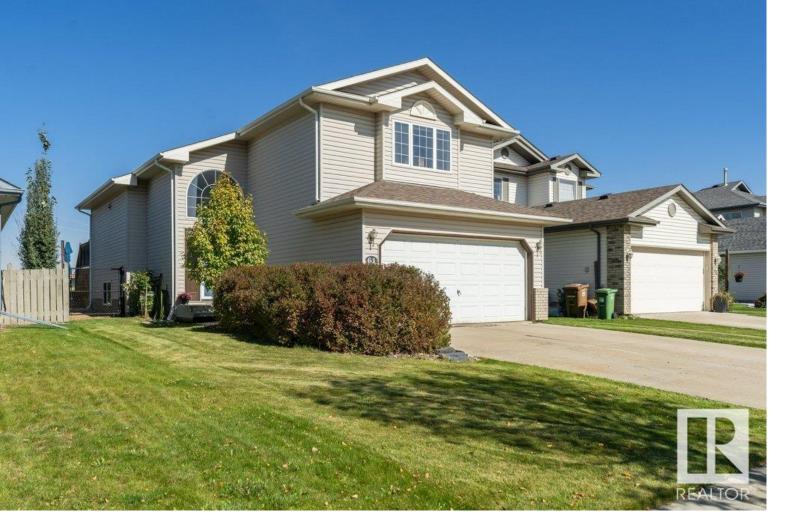

## 61 NEWPORT Crescent St. Albert AB \$514,900

PERFECT FAMILY HOME IN THE ULTIMATE LOCATION! The open concept design, vaulted ceilings & contemporary colors provide a warm, open feel throughout this beautiful home. The main floor has a well-appointed kitchen boasting white European cabinetry, large island, corner pantry & spacious dining area with patio doors leading to a huge two tier deck - great for entertaining. The great room is accented by a cozy gas F/P & windows with a view to the backyard. The primary bedroom on the upper level, is your own private sanctuary with a 4 pc ensuite & W/I closet. Two additional bedrooms & a 4 pc bath complete the main floor. The professionally finished lower level, features large windows providing tons of natural light, spacious family room with electric F/P, large 4th bedroom, 3 pc bath & even a perfectly sized playroom for the kids. The private deck & backyard provide amazing views of the park & forest areas and also provide lots of room for great family times with the option of enjoying the park behind.