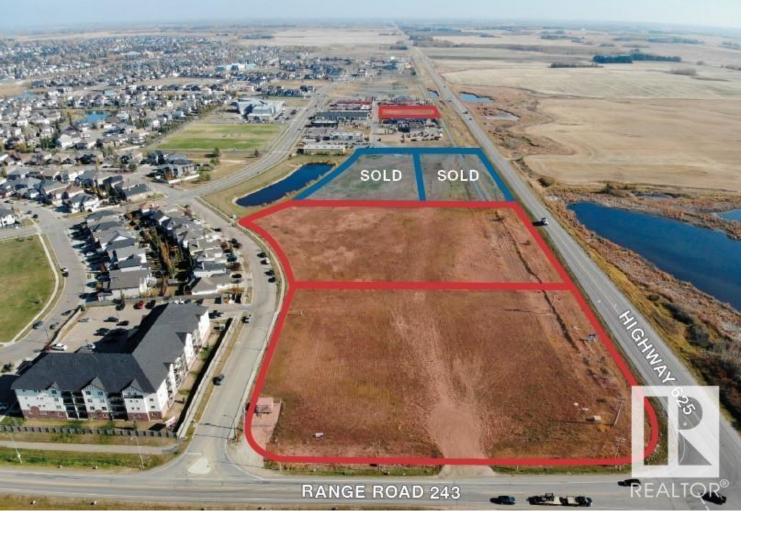

## 6101 29 Avenue Beaumont AB

\$1,268,750

DIRECT EXPOSURE TO HIGHWAY 625 TRAFFIC! Rare opportunity to purchase a 1.75 acre Commercial zoned parcel in the rapidly growing municipality of Beaumont. Located in South Beaumont on 29 Avenue between Esso and Fountain Tire with direct exposure to the highway. Commercial District (C) zoning allows for a wide range of potential uses including retail & service, office, restaurant/ cafe and much more. Municipal services brought to property line. Ready for immediate development.