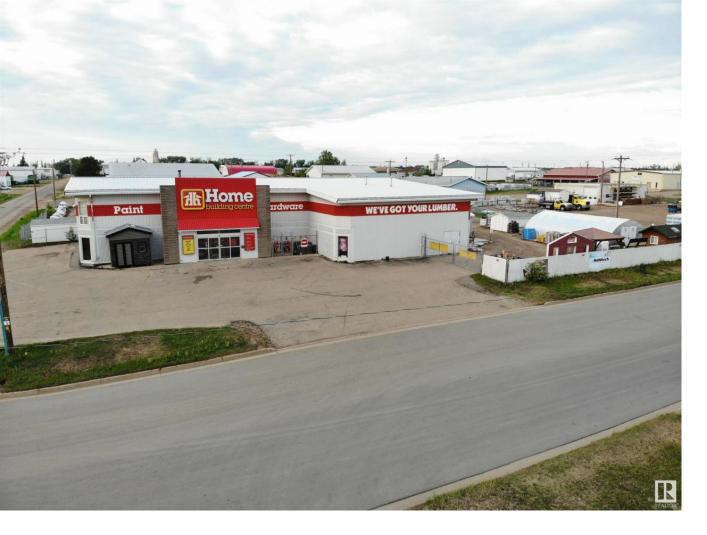

## 6101 48 Street Barrhead AB

\$949.000

Success Creating High Exposure, Highly Trafficked Commercial Storefront & Industrial applicable property w/ flexible options for all industries including those requiring Quality Retail Space, Industrial Manufacturing or Potential Shop Bay space for Vehicles & Equipment. Excellent outbuilding support & security fencing. Excellent Location, Parking & 3 Sided Access for Warehousing & Freight. Continued Interior & Exterior Improvements over the years including bright Eye Catching Frontage, Commercial Quality Flooring, Lighting & Modernized Interior Presentation as a Whole. Ground Level Entrance & flexible Interior options for stages of convenience including Retail Counter, Office Space Upper level warehousing, storage or flexible future options. Attaching 1/2 acre Lot plus 1 Acre semi attaching Lot with 7600sq ft of Quality Buildings available for Package Purchase. This is an immediate opportunity for a property that will increase traffic & sales for your business. Location, Location, Location!