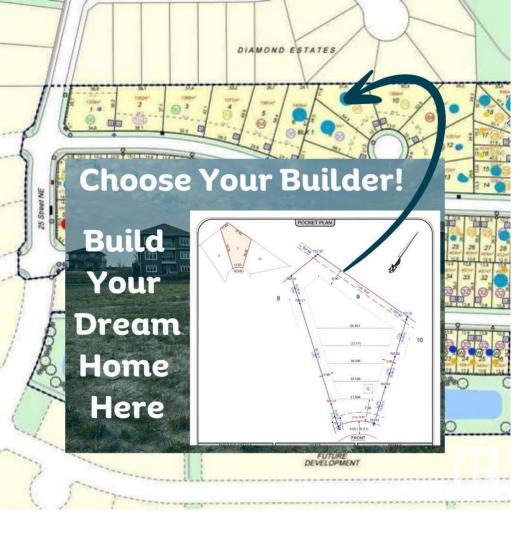

## 6104 27 Street Rural Leduc County AB

\$379.900

Build your forever home on this 14,500 foot lot (46' Bldg Pocket)! Walking trail to the beautiful pond in a beautiful cul-de-sac location! Choose your own builder. Discover the lifestyle that Royal Oaks has to offer! Conveniently located just minutes from South Edmonton, Beaumont, Leduc & Nisku. Close to all amenitities INCLUDING the Edmonton International Airport, EIA's premium outlet mall, South Edmonton Common, Entertainment and Shopping. Excellent lot and walking distance from a stunning 9 Acre Pond! Walking trails and beautiful park area!