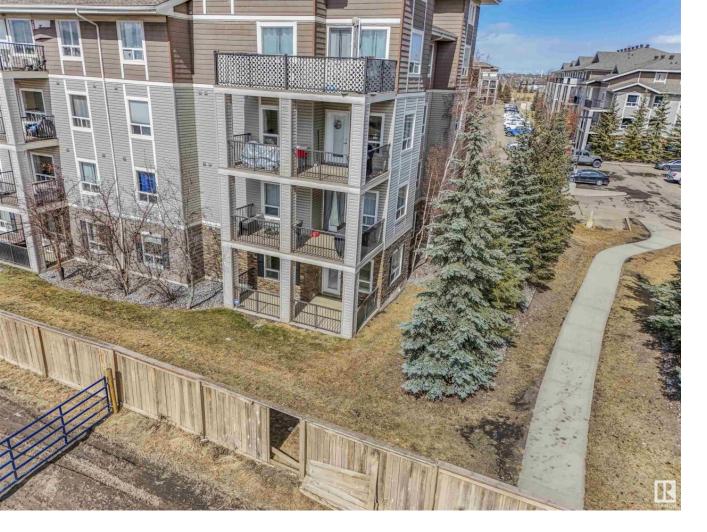

## 7331 SOUTH TERWILLEGAR Drive 6107 Edmonton AB

WOW, 2 BED 2 BATH 2 STALLS Spacious 995 sq ft Main Floor CORNER UNIT in Park Place South Terwillegar. This meticulously maintained presents an ideal opportunity for condo ownership. Boasting a sizable southeast -facing CORNER balcony, two bedrooms, two full bathrooms (ensute), it offers both comfort and convenience. The kitchen, with all appliances, pristine white cabinets, and an expansive peninsula countertop, seamlessly blends style with practicality. Privacy is paramount in this unit, strategically positioned away from neighboring balconies and foot traffic, ensuring uninterrupted tranquility. With in-suite laundry and supplementary storage, NEW VINYL FLOORING, everyday living is made effortlessly efficient. Situated just off the Henday,20-minute commute to the airport, this property delivers accessibility. Additionally, it enjoys proximity to dining , grocery stores, esteemed schools, picturesque parks, and more. Don't hesitate, seize the opportunity to make this property yours! Listing Presented By: