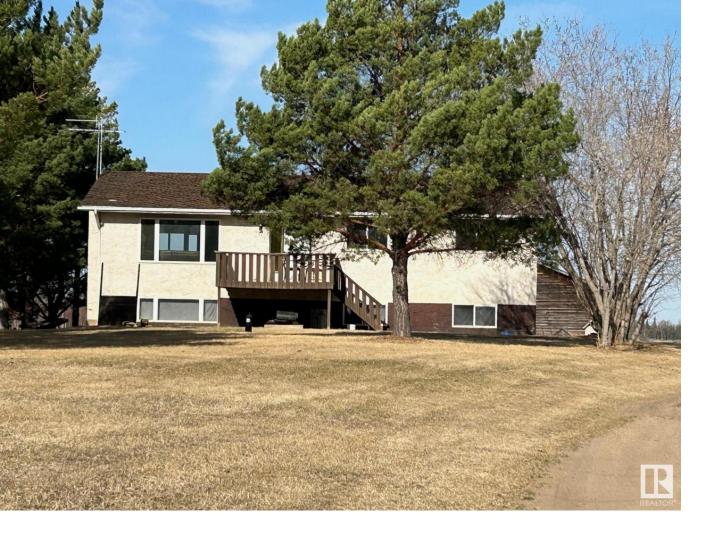

## 61124 Rg Rd 222 Rural Thorhild County AB

\$375.000

Here's your chance to own a larger acreage with plenty of room for animals or toys. Nestled on 19.89 acres of serene countryside, this property offers the perfect blend of tranquility and functionality. A charming 1344 sq ft 1980's built bungalow boasts large eat in kitchen with island and pantry, living room, 3 bedrooms and 2 bathrooms on main floor. The lower level of the home is partially finished, offering a roughed-in rec room, two additional bedrooms, and a convenient two-piece bathroom with the potential to add a shower/bathtub. This level also provides a walk-out door. Features include large windows both upstairs and downstairs. 3 West facing windows have recently been replaced. Outdoor enthusiasts will appreciate the vast acreage, surrounded by plenty of trees. Livestock facilities, including fencing and corrals, make it suitable for agricultural pursuits, while several outbuildings offer storage space for equipment and toys. Located in Thorhild County less than an hour to Edmonton.