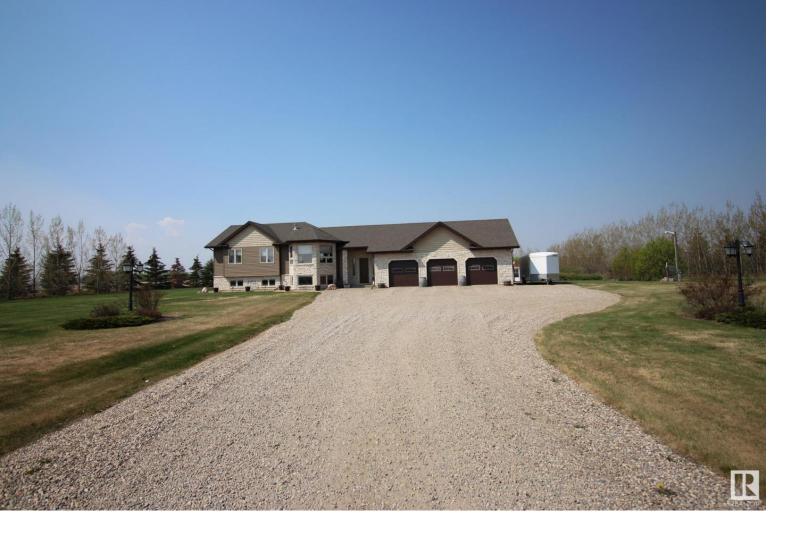

## 61214A Rge Rd 452 Rural Bonnyville M.D. AB

\$699,900

From the moment you drive up to this custom built 1600 sf bi-level it says "Welcome Home". Situated on 5 acres of perimeter lined spruce and allergy friendly Prairie Sky Poplar, just minutes from Bonnyville. The open concept main floor encompasses a kitchen with ample maple cabinetry, granite counter tops, vaulted ceilings. the kitchen and bathrooms have tile flooring and hardwood flooring throughout the main rooms. Cozy gas fireplace that is showcased from livingroom to diningroom. The lower level is fully developed with 2 additional massive bedrooms, familyroom and storage room. Some of the bells and whistles include upgraded lighting and trim package throughout, underslab heating, central air conditioning, hide a vac, and so much more. Triple attached heated garage. Custom stick built 40x60 shop with 2 12 ft doors, 220, water and gas at the door but not brought in, finished with matching siding and stone. Outside is a gardeners paradise including a greenhouse, fruit trees and so much more!