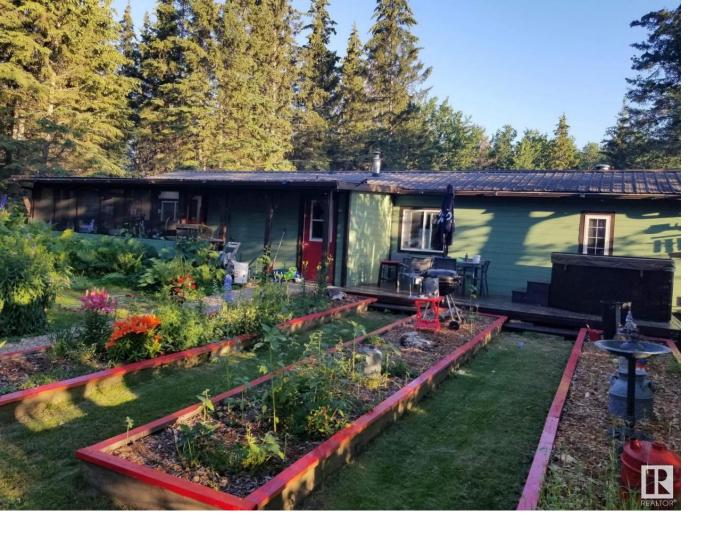

## 61218 Range Road 472A Rural Bonnyville M.D. AB

\$229,900

Residential or Recreational??? It's your call! This scenic acreage is beautifully framed by towering evergreens and mature hardwoods. Make this your perfect family retreat with tons of space for extra RVs and toys. Moose lake is only a short walk down the road with a public site with silver sand beach! Head up the road and the iron horse trail takes you to hundreds of miles of quad and ATV trails all on crown land. This is truly a sportsmen's paradise! The 2 bedroom home features newer cabinetry, a pellet stove and a cozy screened in sunroom that extends your living space to the outdoors. The 3 piece bathroom is brand new and features a custom 5 foot shower. Extensive decking and walking paths are extras to simply want to be outside. A 16x24 detached garage and a bunk house compliment the overall package and makes for great entertaining. It is worth a look....you won't be disappointed!