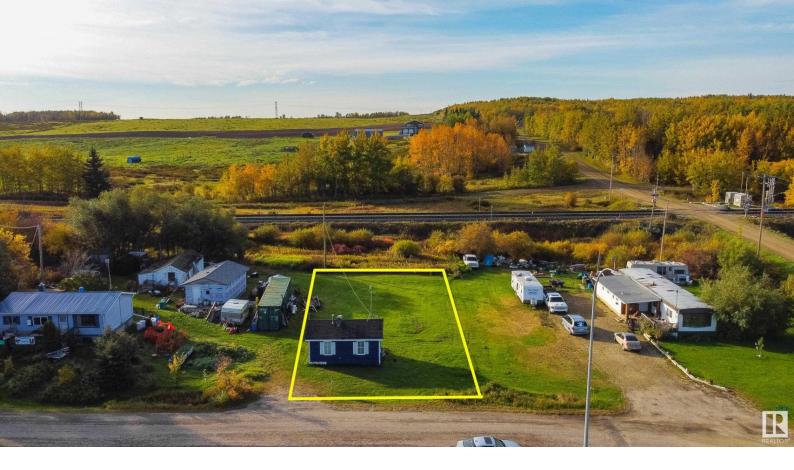

## 6129A HWY 16 Rural Parkland County AB

\$75.000

A perfect opportunity exists for you to own this 0.177 acre mixed-used property in the town of Gainford, with prime HIGHWAY FRONTAGE! This lot includes a 250 sqft building with natural gas & electricity on site, and is ideal whether you're looking for additional storage space, want to open a small business, or perhaps live on the property. With Lake Isle & Wabamun just a short drive away, this lot is located less than 30 minutes to the town of Stony Plain with access to all amenities.