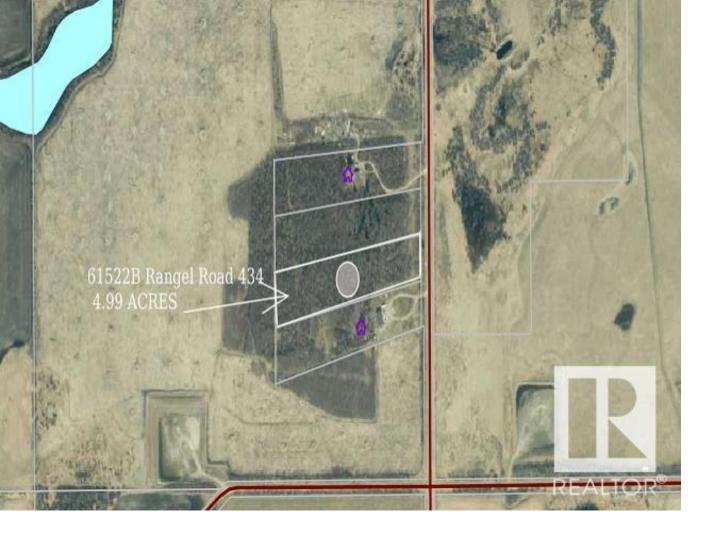

## 61522B Range Road 434 Rural Bonnyville M.D. AB

\$67,500

Nestled between Cold Lake and Ardmore, this treed 4.99-acre parcel offers a serene retreat for those seeking the idyllic allure of country living. With its tranquil ambiance and picturesque surroundings, this acreage presents an ideal canvas for crafting your dream home, whether it be a custom-built residence, an RTM (Ready-to-Move) dwelling, a mobile home, or a recreational escape. Ample space for various lifestyle preferences, from establishing a sprawling homestead to creating a cozy retreat amidst nature's splendor. The acreage boasts a natural shield of trees, providing both seclusion and tranquility for residents to relish in privacy. Whether you envision evenings spent under the star-studded sky, or simply basking in the peaceful embrace of nature, this acreage is the epitome of private, peaceful, and perfect country living. Embrace the opportunity to cultivate your own haven amidst the beauty of Alberta's countryside, where every moment is infused with the serenity and splendor of rural life.