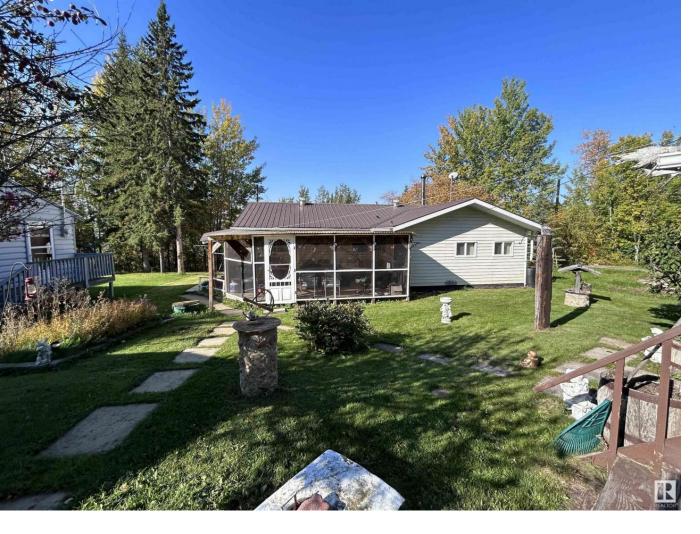

## 618 Willow Drive Rural Athabasca County AB

\$359,500

Discover your retreat at Baptiste Lake. This one-owner, 4 season sanctuary has been carefully designed to provide you with tones of living space on the main level with 2 bdrms, 2 living areas, extra bedrooms & storage in the basement, an oversized, attached garage/workshop for all your vehicles & toys, a cozy backyard area with covered & screened deck for outdoor entertainment. Right off the main level, you will step out on to the west facing deck that allows you to enjoy more of the Baptiste Lake views. The spacious garage is large enough for three vehicles and long enough to store a good sized boat too. This is an unique parcel of land with two parts. The first part along Willow Drive, where the home &additional single car garage is located; then a second parcel of land behind the back lane which has a large open faced pole shed and features a large vegetable garden that gets tones of sunshine. The property provides you with so many opportunities. Live full time. Use as your recreational getaway.