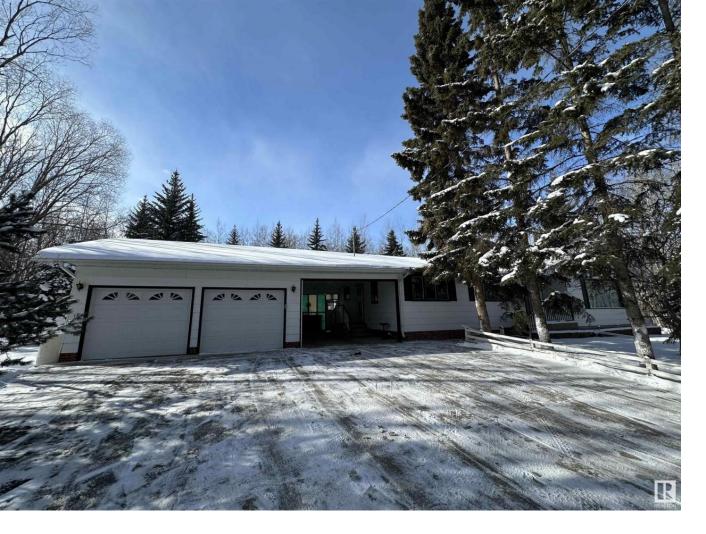

## 52145 RGE RD 225 62 Rural Strathcona County AB

\$574,975

Location, Location and Location! Privacy, Peace, Proximity! Your opportunity is here, only 5 minutes SE of Sherwood Park off of the Whitemud Extender, and just a few mins across Hwy 21 from the large off leash dog park! 5 acres of gorgeous trees in an incredibly private setting!! Older 1972 Family Bungalow that's 1380 square feet with 3 bedrooms and 1.5 bathrooms up, main floor laundry, large kitchen, large living room, plus a basement family room with nice wood stove, recreation room and a fourth bedroom or office. This home has a 255 square foot sunroom that can be used in 3 seasons. A nice 14 foot breezeway connects the house and the oversized double garage that is 26 feet deep. Concrete driveway. Zoned Low Density Country Residential - RCL. Livestock is permitted at 10 Livestock Units/0.5 acres, so therefore up to 5 cattle or horses would be allowed - confirm with County. Is this the acreage opportunity that you've been waiting for?!