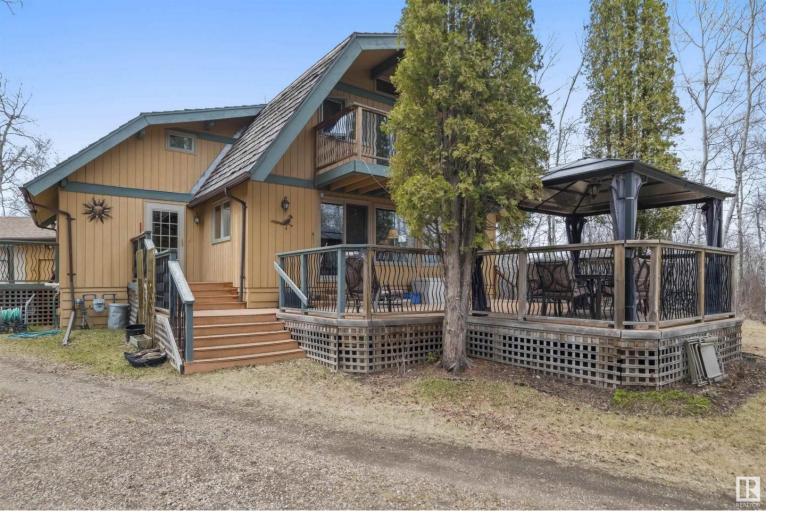

## 53051 RGE RD 211 62 Rural Strathcona County AB \$575,000

Charming Cedar Home nestled in Woodville Estates. Escape city life on 4.43 Acres surrounded by trees & spectacular views. Features 3 bdrms, 1 1/2 baths, partially finished basement w/workshop & oversized detached garage. Numerous updates include, cedar shakes w/insulation added, re-stained cedar exterior, flooring, windows, sliding patio door, garage door, newer appliances & converted Aerobic (Biological) septic system w/heat-line freeze protection & lifetime warranty. Semi circular drive-thru driveway welcomes you to enchanting retreat w/huge deck. Main level showcases spacious living room w/oversized windows & views to back yard oasis. Cozy family room w/new electric fireplace/stone surround. Kitchen offers all updated SS appliances, eat-on peninsula & abundance of oak cabinetry & counterspace. Upper-level owners suite has fabulous private balcony to enjoy your morning coffee & unwind. 2 add'l junior rooms & full 4 pc bath w/vaulted ceilings, soaker tub & tiled shower. Outstanding opportunity & RARE FIND!