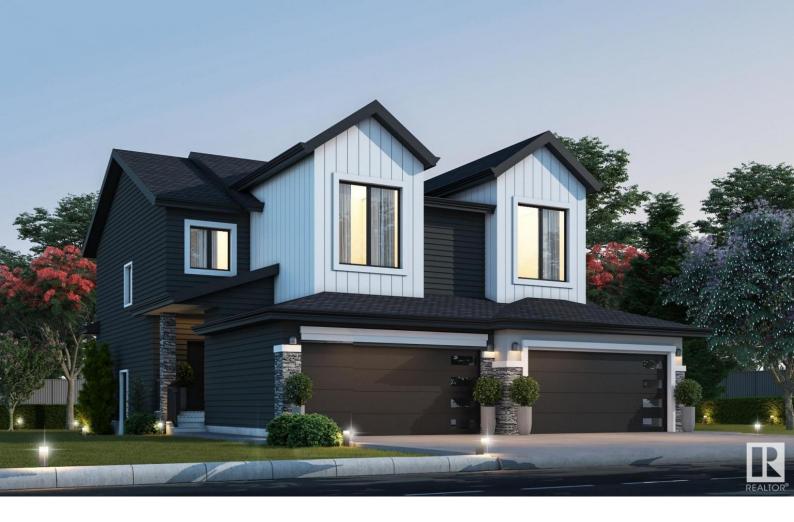

## 62 waverly Way Fort Saskatchewan AB

\$420.000

Buy from Award-winning builder Mutti Homes. Pre-construction sale (possession November 2024)). Backing on to green space! Duplex with Side Entrance for future mother-in law suite, 23.5' attached deep double car garage. The SOHO Floor plan comes with attached Double Garage, 1508 sq. ft., BONUS ROOM, side entrance, 2 story half duplex in Windsor Pointe, Fort Saskatchewan with great access to the dogs parks, baseball court, river valley and walking trails. Features include deep double attached garage and high end vinyl plank floors. Main floor features 9ft ceilings, modern kitchen cabinets right to the ceiling. Upstairs you'll find 3 large bedrooms, BONUS ROOM, 2nd floor laundry room and a Full bathroom, master bedroom has walk in closet and full ensuite bathroom with double sink. Pictures of show home are a representation of potential finishing and upgrades available, homes may vary to clients needs and budget. All professionally designed!