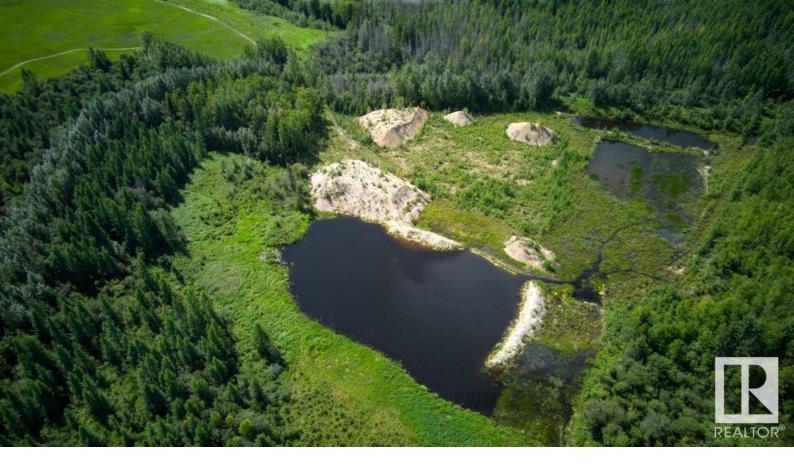

## 620053 Rge Rd 53 Rural Woodlands County AB

\$2,500,000

308.49 Acres with producing, previously active and tested gravel pit. Chock full of natural resources and close to the Athabasca River, this truly is a rare opportunity. The gravel pit was active until approximately 2007 - and was tested subsequent to and found to be productive. Opportunity awaits!